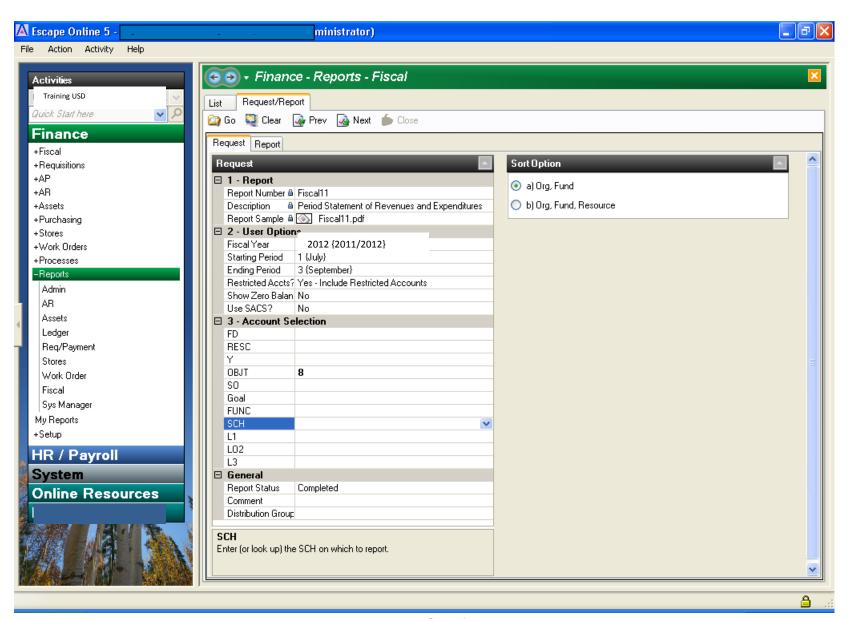

### Period Statement of Revenues and Expenditures

| und            |                                | Fiscal Year Through 9 |               | ugh September              |
|----------------|--------------------------------|-----------------------|---------------|----------------------------|
| Object         | Description                    | Budgeted              | Revenue       | Ending<br>Balance          |
| Revenue Det    | ail                            |                       |               |                            |
| Revenue Limit  | Sources                        |                       |               | FIX 1875 TO 1775 B. 17. TO |
| 8011           | Rev Limit State Aid-Curr Year  | 7,932,126.00          | 1,867,045.00  | 6,065,081.00               |
| 8021           | Home Owners Exemption          | 360,477.00            |               | 360,477.00                 |
| 8041           | Secured Tax Rolls              | 37,442,265.00         | 683.10        | 37,441,581.90              |
| 8042           | Unsecured Roll Taxes           | 948,871.00            | 895,655.58    | 53,215.42                  |
| 8043           | Prior Years Taxes              | 2,674.00              | 3,344.97-     | 6,018.97                   |
| 8044           | Supplemental Taxes             | 875,000.00            | 34,622.24     | 840,377.76                 |
| 8045           | Educ Rev Augmentation Fund     | 790,667.00            |               | 790,667.00                 |
| 8047           | Community Redevelopment Funds  | 25,825.00             |               | 25,825.00                  |
| 8092           | Pers Reduction Transfer        | 150,048.00            | 41,279.86     | 108,768.14                 |
| 8096           | Tf to CS In-Lieu of Prop Taxes | 13,667,117.00-        | 2,433,304.26- | 11,233,812.74              |
|                | Total Revenue Limit Sources    | 34,860,836.00         | 402,636.55    | 34,458,199.45              |
| Federal Reven  | ue                             |                       |               |                            |
| 8181           | Spec Educ-Ent Per Udc          | 755,658.00            |               | 755,658.00                 |
| 8182           | Spec Ed-Discretionary Grants   | 139,656.00            | 25,144.00     | 114,512.00                 |
| 8290           | All Other Federal Revenues     | 906,637.00            | 2,374.24      | 904,282.78                 |
|                | Total Federal Revenue          | 1,801,951.00          | 27,518.24     | 1,774,432.76               |
| Other State Re | evenues                        |                       |               |                            |
| 8311           | Other State Apport-Curr Year   | 957,412.00            | 82,961.00     | 874,451.00                 |
| 8434           | Class Size Reduction, K-3      | 1,973,362.00          |               | 1,973,362.00               |
| 8560           | State Lottery Revenue          | 801,213.00            |               | 801,213.00                 |
| 8590           | All Other State Revenues       | 2,019,166.00          | 84,429.00     | 1,934,737.00               |
|                | Total Other State Revenues     | 5,751,153.00          | 167,390.00    | 5,583,763.00               |
| Other Local Re | evenue                         |                       |               |                            |
| 8625           | Comm Redev Fds Not Subj To RI  | 77,536.00             | 43,429.33     | 34,106.67                  |
| 8650           | Leases & Rentals               | 111,600.00            | 15,345.52     | 96,254.48                  |
| 8860           | Interest                       | 582,738.00            | 31,421.73     | 551,316.27                 |
| 8675           | Transportation Fees Fr Indiv   | 427,000.00            | 69,719.75     | 357,280.25                 |
| 8677           | Interagency Serv Betwn Lea'S   | 200,000.00            | 172,058.00    | 27,942.00                  |
| 8699           | All Other Local Revenues       | 379,008.00            | 24,112.19     | 354,895.81                 |
| 8792           | Tf Of Apport From Coe          | 2,465,084.00          |               | 2,465,084.00               |
|                | Total Other Local Revenue      | 4,242,966.00          | 356,086.52    | 3,886,879.48               |
|                | Total Revenues                 | 46,656,906,00         | 953,631,31    | 45,703,274,69              |

Selection Grouped by Account Type - Sorted by Org, Fund, Object, Filtered by (Org = 22, Starting Period = 1, Ending Period = 3, Restricted Accts? = Y, Show Zero Balances? = N, Use SACS? = N, OBJT = 8)